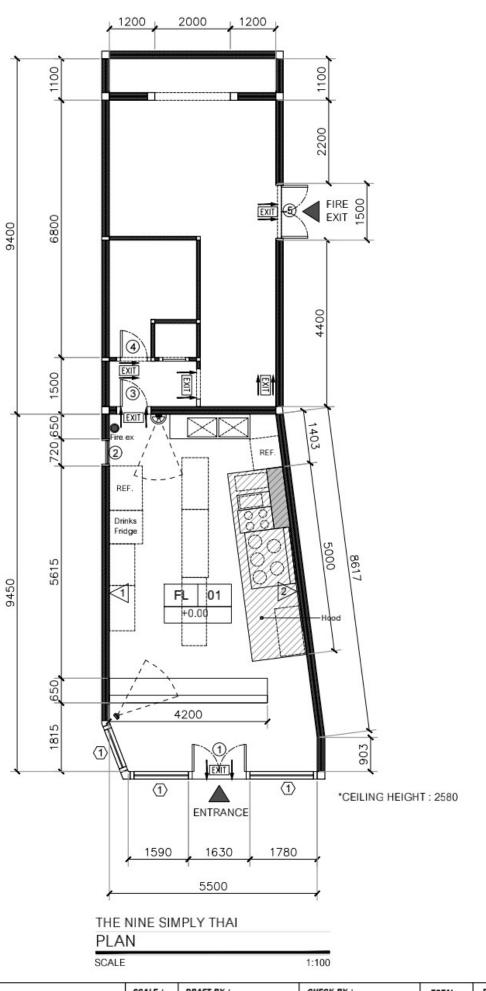

| LEGENDARY           |                                    |                          |   |  |
|---------------------|------------------------------------|--------------------------|---|--|
| WALL FINISHING      |                                    |                          |   |  |
| SYMEOL&CODE         | DESCRIPTION                        | DESCRIPTION LOCATION     |   |  |
| Â                   | TILED                              | AS SPECIFIED ON DRAWINGS |   |  |
| à                   | STAINLESS                          | AS SPECIFIED ON DRAWINGS | - |  |
| 1                   | MAIN ENTRANCE DOOR                 | AS SPECIFIED ON DRAWINGS |   |  |
| 2                   | MAINTENANCE DOOR                   | AS SPECIFIED ON DRAWINGS |   |  |
| 3                   | DOOR TO THE BACK OF THE RESTAURANT | AS SPECIFIED ON DRAWINGS | 2 |  |
| 4                   | STAFF ROOM DOOR                    | AS SPECIFIED ON DRAWINGS |   |  |
| 5                   | FIRE EXIT                          | AS SPECIFIED ON DRAWINGS |   |  |
| $\langle 1 \rangle$ | EXISTING FIX WINDOWS               | AS SPECIFIED ON DRAWINGS | ż |  |
| FL 01               | EXISTING FLOOR (+0.00)             | AS SPECIFIED ON DRAWINGS |   |  |
| EXIT                | EXIT SIGN                          | AS SPECIFIED ON DRAWINGS | 1 |  |
| IK                  | CCTV                               | AS SPECIFIED ON DRAWINGS | • |  |
|                     | EMERGENCY LIGHTING                 | AS SPECIFIED ON DRAWINGS | 8 |  |
| Fire.ex             | FIRE EXTINGUISHERS                 | AS SPECIFIED ON DRAWINGS |   |  |